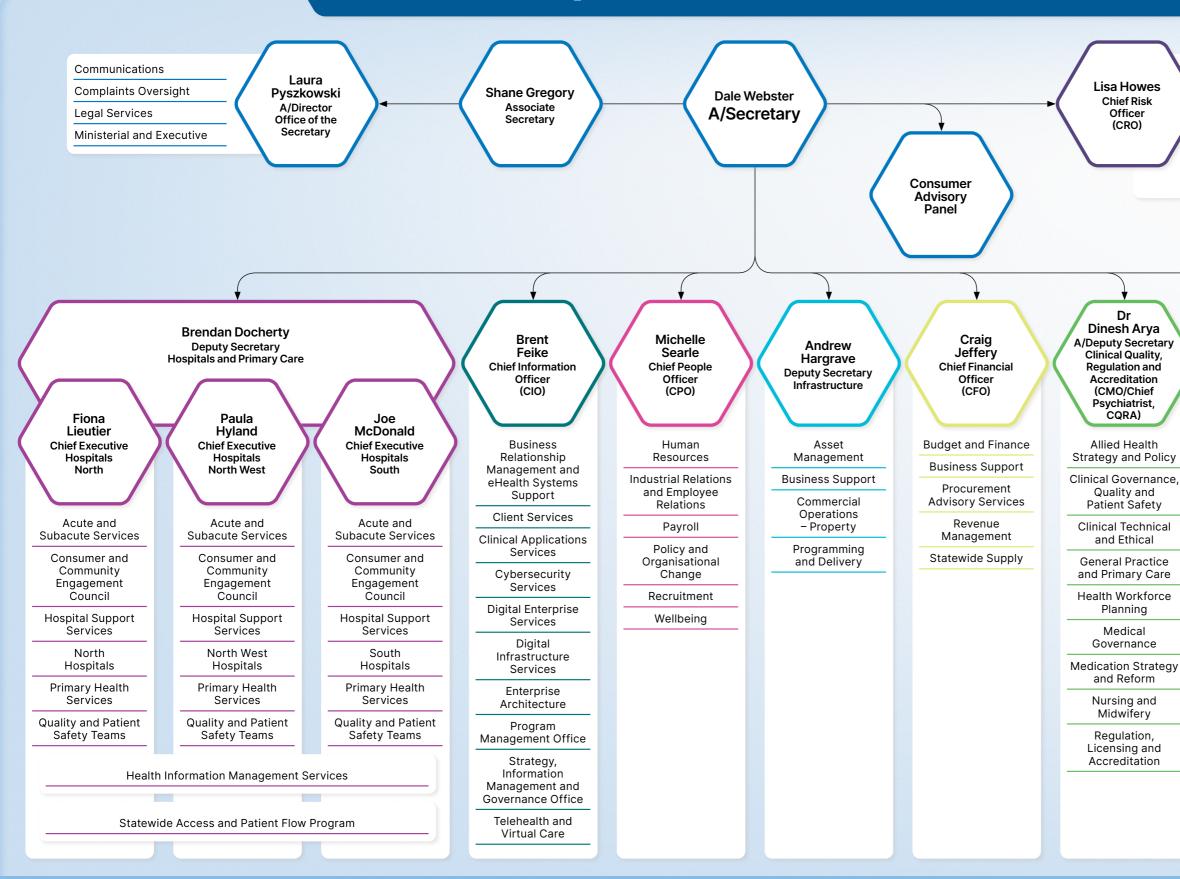

## **Department of Health**

Child Safe Guarding Taskforce Child Safety and Wellbeing Service

Emergency Preparedness and Response

Internal Audit

Risk, Policy and Compliance

Work Health and Safety

Dale Webster Deputy Secretary Community, Mental Health and Wellbeing

Ambulance Tasmania

Child Health and Parenting Service

Mental Health, Alcohol and Drug Directorate

Oral Health Services Tasmania

Population Screening and Cancer Prevention

> Public Health Services

Statewide Allied Health Services

Statewide Forensic Medical Services

Statewide Hospital Pharmacy

Statewide Mental Health Services

Voluntary Assisted Dying Commission Sally Badcock A/Deputy Secretary Policy, Purchasing, Performance and Reform

Government Relations and Strategic Policy

Health Planning

Monitoring, Reporting and Analysis

Strategic Purchasing and Funding

v1 April 2024