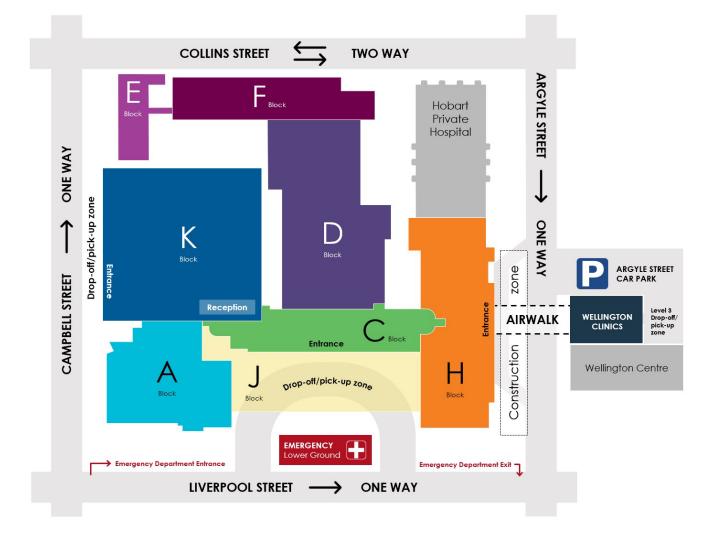

### **Royal Hobart Hospital map**

#### **Text description of map**

#### **Traffic flow**

- Where mentioned, Campbell Street, Argyle Street, and Liverpool Street are one-way streets.
- Where mentioned, Collins Street is a twoway street.

#### **Drop-off zones and entrances**

- Entrance to C Block from Liverpool Street (between Campbell and Argyle Streets).
- Entrance to K Block from Campbell Street (between Collins and Liverpool Streets).
- Entrance to H Block via the air walk (accessed from level 3 of Argyle Street Car Park).

#### Reception

The Royal Hobart Hospital Reception area is in K Block.

#### **Emergency Department**

The Emergency Department is located on the Lower Ground level and can be accessed from Liverpool Street (between Campbell and Argyle Streets).

#### **Temporary construction zone**

There is currently a construction zone on Argyle Street (between Collins and Liverpool Streets).